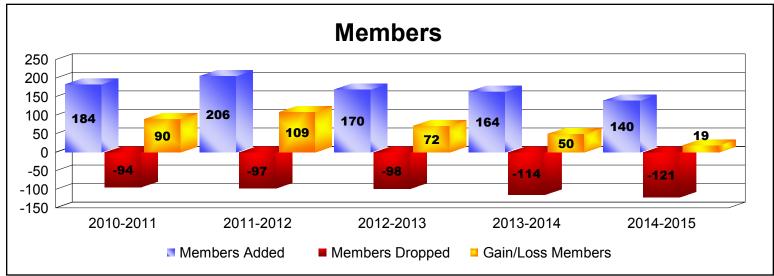

District 111WL As of June 2015 Cumulative

| Year      | New<br>Clubs | Dropped<br>Clubs | Gain/<br>Loss<br>Clubs | New<br>Members | Charter<br>Members | Reinstate<br>Members | Transfer<br>Members | Total<br>Member<br>Added | Total<br>Members<br>Dropped | Gain/<br>Loss<br>Members |
|-----------|--------------|------------------|------------------------|----------------|--------------------|----------------------|---------------------|--------------------------|-----------------------------|--------------------------|
| 2010-2011 | 2            | 0                | 2                      | 137            | 41                 | 0                    | 6                   | 184                      | -94                         | 90                       |
| 2011-2012 | 3            | 0                | 3                      | 121            | 73                 | 2                    | 10                  | 206                      | -97                         | 109                      |
| 2012-2013 | 1            | 0                | 1                      | 132            | 31                 | 0                    | 7                   | 170                      | -98                         | 72                       |
| 2013-2014 | 1            | 0                | 1                      | 133            | 21                 | 4                    | 6                   | 164                      | -114                        | 50                       |
| 2014-2015 | 1            | 0                | 1                      | 110            | 26                 | 1                    | 3                   | 140                      | -121                        | 19                       |
| Average   | 2            | 0                | 2                      | 127            | 38                 | 1                    | 6                   | 173                      | -105                        | 68                       |