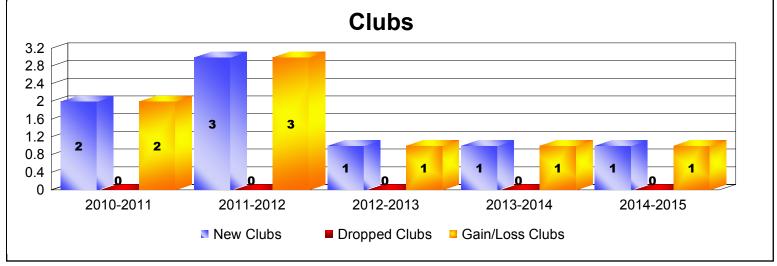

District 111WL As of June 2015 Cumulative

| Year      | New<br>Clubs | Dropped<br>Clubs | Gain/<br>Loss<br>Clubs | New<br>Members | Charter<br>Members | Reinstate<br>Members | Transfer<br>Members | Total<br>Member<br>Added | Total<br>Members<br>Dropped | Gain/<br>Loss<br>Members |
|-----------|--------------|------------------|------------------------|----------------|--------------------|----------------------|---------------------|--------------------------|-----------------------------|--------------------------|
| 2010-2011 | 2            | 0                | 2                      | 137            | 41                 | 0                    | 6                   | 184                      | -94                         | 90                       |
| 2011-2012 | 3            | 0                | 3                      | 121            | 73                 | 2                    | 10                  | 206                      | -97                         | 109                      |
| 2012-2013 | 1            | 0                | 1                      | 132            | 31                 | 0                    | 7                   | 170                      | -98                         | 72                       |
| 2013-2014 | 1            | 0                | 1                      | 133            | 21                 | 4                    | 6                   | 164                      | -114                        | 50                       |
| 2014-2015 | 1            | 0                | 1                      | 110            | 26                 | 1                    | 3                   | 140                      | -121                        | 19                       |
| Average   | 2            | 0                | 2                      | 127            | 38                 | 1                    | 6                   | 173                      | -105                        | 68                       |